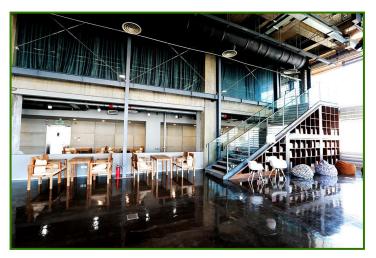

### **All through WeChat**

The Design Service Center is a modern creative space of over 450 square meters. It's conveniently located a mere 300 meters from the Lama Temple Subway station in central Beijing.

The Gehua Plaza

The Design Service Center
13th Floor, Section A, GeHua Plaza,
Qinglong Hutong, Dongcheng District,
Lama Temple Subway Station
(YongHeGong - Line 2)
Exit B then walk 300 meters east

DSC 歌华创意设计服务中心 北京市东城区青龙胡同一号歌华大厦 A 座 13 层 从雍和宫地铁站 B 出口向东 300 米