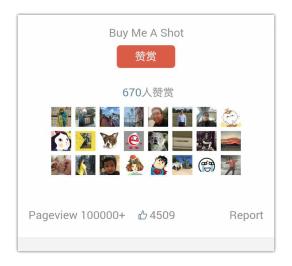

**KnowYourself:** A hugely popular WeChat account that breaks complex psychological theory down into understandable and actionable advice. More than 50% of articles have 100,000 + views.

Hi Better Me: One of WeChat's most popular makeup & lifestyle blogs; grew 50k+ followers in less than 5 months.

Above: Shameless article view / like count