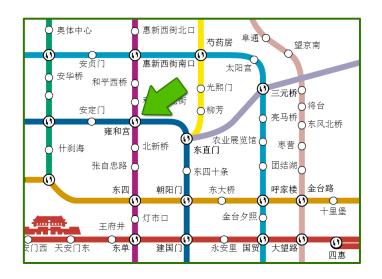

Lama Temple Subway Station (YongHeGong - Line 2)

Exit B then walk 300 meters east

DSC 歌华创意设计服务中心 北京市东城区青龙胡同一号歌华大厦 A 座 13 层

从雍和宫地铁站 B 出口向东 300 米

Early Bird Tickets 180 RMB
Late Tickets (after 20th April) 250 RMB

The Gehua Plaza

The Design Service Center
13th Floor, Section A, GeHua Plaza,
Qinglong Hutong, Dongcheng District,
Lama Temple Subway Station
(YongHeGong - Line 2)
Exit B then walk 300 meters east

DSC 歌华创意设计服务中心 北京市东城区青龙胡同一号歌华大厦 A 座 13 层 从雍和宫地铁站 B 出口向东 300 米