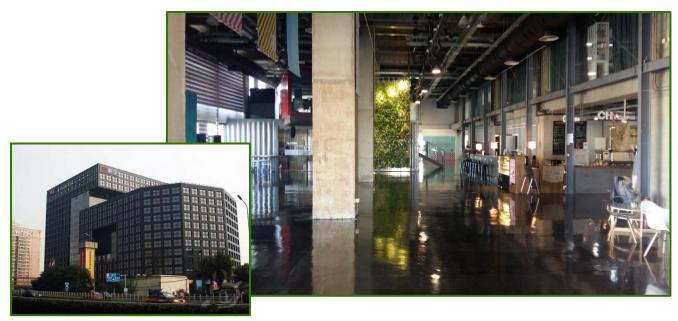

### **All through WeChat**

The Design Service Center is a modern creative space of over 450 square meters. It's conveniently located a mere 300 meters from the Lama Temple Subway station in central Beijing.

The Gehua Plaza

The Design Service Center
13th Floor, Section A, GeHua Plaza,
Qinglong Hutong, Dongcheng District,
Lama Temple Subway Station
(YongHeGong - Line 2)
Exit B then walk 300 meters east

DSC 歌华创意设计服务中心 北京市东城区青龙胡同一号歌华大厦 A 座 13 层 从雍和宫地铁站 B 出口向东 300 米