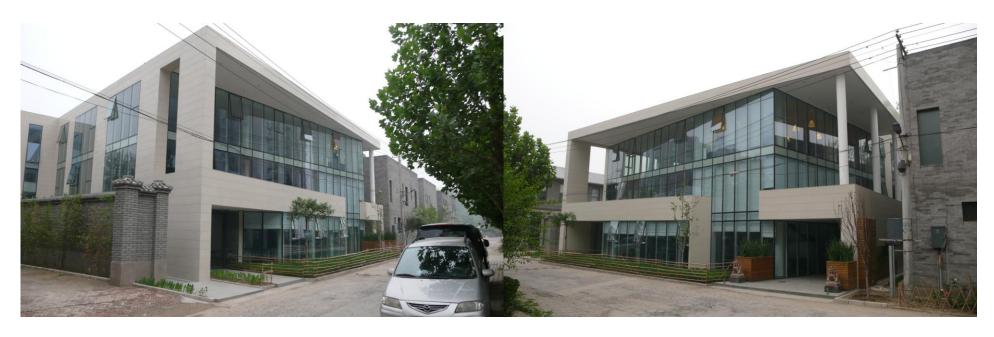

## "Dong Feng Art Zone" - Total available area 850 sqm "东方艺术区" - 可出租面积 850 平米

The building is located 10 minutes driving to East from Kempinski Hotel Beijing Lufthansa Center, next to the 4<sup>th</sup> Ring Road. The compound "Dong Feng Art Zone" is full of interesting buildings and a well renowned professional business community. Building's construction has been completed few months ago with excellent standards for design and materials. Available for short or long term. 此办公楼宇坐落于四环边,从北京燕莎中心凯宾斯基饭店至东边驱车仅需 10 分钟。东方艺术区内拥有 许多有意思的建筑,是非常有名的专业商业社区。 此办公楼宇采用了高标准的设计及材料,几月前刚 刚结束施工。租期可分长短期。