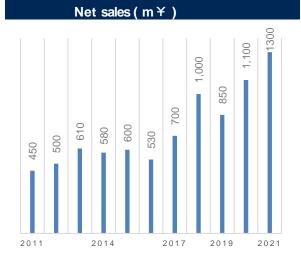

### Financial breakdowns (2020)

#### Net sales by geography Net sales by product category **Africa America** Digital **Spare part** 4% **Solutions** 14% 6% 11% **Europe** Large 8% Diameter Small 31% **Diameter** South 12% East Asia 18% China 56% Middle **Diameter** 40%