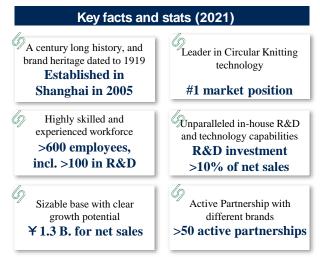

# Santoni China at a glance

Leading provider of cutting-edge knitting technology.

### Overview

- Founded in 2005, Santoni China is a leading provider of knitting technology for innovation seekers.
- It has successfully built a dominant position via it's multi-brands strategy. The company owns 5 brands: Santoni, Hengsheng, Jingmei, Soosan, Qiguan, and "KDL" a financial leasing entity.
- The current yearly output (Machines): Small diameter 4000 Middle diameter 3500 Large diameter 3800