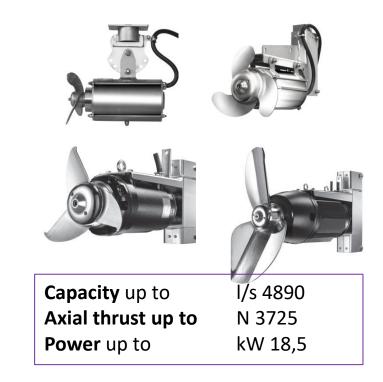

prari estimated figures





# • COMPANY Network

#### DOMESTIC NETWORK

- Caprari Headquater
- 17 Service Centres

#### INTERNATIONAL NETWORK

- 10 Subsidiaries
- +40 International strategic sales and service partners
- +20 Exclusive Distributors

### A strong network of distributors, agents and partners engaged for over 50 years in 96 countries



# ● PRODUCTS GROUND WATER EXTRACTION PUMPS



**Caprari** | COMPANY PRESENTATION

### APPLICATIONS

### **CLEAN WATER boosting and ricirculation pumps**





# APPLICATIONSWASTEWATER



| Capacity up to | l/s 710 |
|----------------|---------|
| Head up to     | m 66    |
| Power up to    | kW 180  |

**Caprari** | COMPANY PRESENTATION

#### DRY INSTALLED SEWAGE ELECTRIC PUMPS K-Kompact Series



#### SUBMERSIBLEN FLOW ACCELERATORS AND MIXERS



# • COMPANYSubsiadiaries



CAPRARI FRANCE France



CAPRARI HELLAS CAN Greece CAPRARI HELLAS CAN

BOWBAS Caprari Caprari

BOMBAS CAPRARI Spain



Germany



CAPRARI PUMPS SHANGHAI CO. LTD. China



CAPRARI PUMPS Australia



CAPRARI TUNISIE Tunisie







CAPRARI PUMPS SHANGHAI CO. LTD. China

**OPERATION IN CHINA:** 

- Import of pumps from Italy
- Local assembly with local motors, base frame or other accessories

**Caprari** | COMPANY PRESENTATION



### **MAIN REFERENCES**

CQ AIRPORT, T3

CQ WEST TRAIN STATION

BEIJING OLIMPYC GAME AREA (YANQING)

XINJIANG SNOW AREA (HEMU, KOKETOHAI)

LISHUI LAKOU WWTP

ZHANGQIU WWTP





CAPRARI PUMPS SHANGHAI CO. LTD. China

GOUPITAN (highest boat lifting machine)

SHAPINGBA HYDROPOWER

CMHI 160, 182, 186, 190

DAYANG, DAJING shipyards

SHANGHAI a