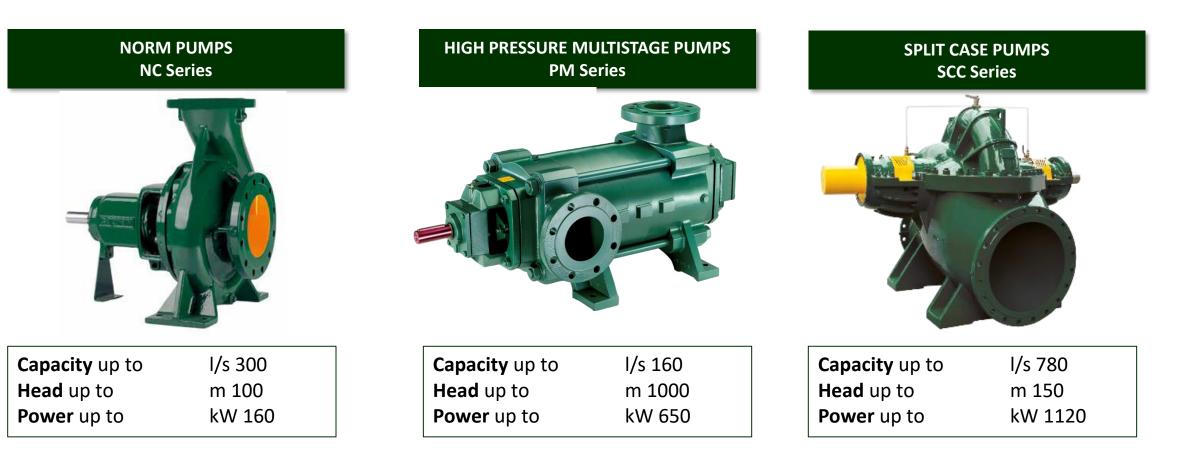

# APPLICATIONSWASTEWATER

| Capacity up to | l/s 710 |
|----------------|---------|
| Head up to     | m 66    |
| Power up to    | kW 180  |

**Caprari** | COMPANY PRESENTATION