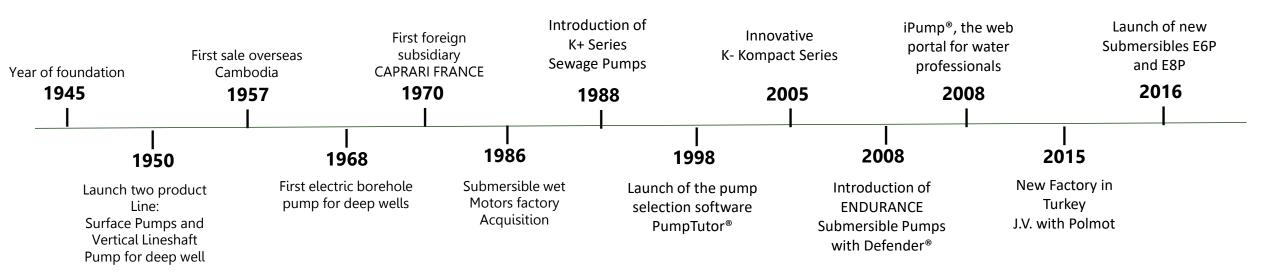

### COMPANY

Established in **1945**, Caprari is a **global leader** in the production of reliable, high-efficiency centrifugal **pumps** and electric submersible motors and in the creation of **advanced solutions** for managing the integrated water cycle.