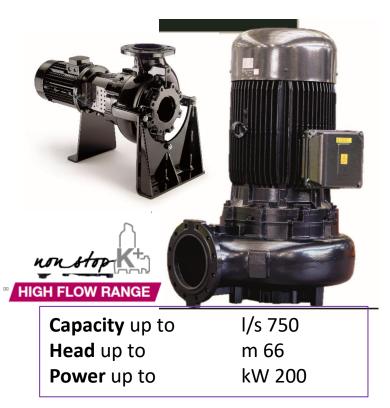

# APPLICATIONSWASTEWATER

| Capacity up to | l/s 710 |
|----------------|---------|
| Head up to     | m 66    |
| Power up to    | kW 180  |

**Caprari** | COMPANY PRESENTATION