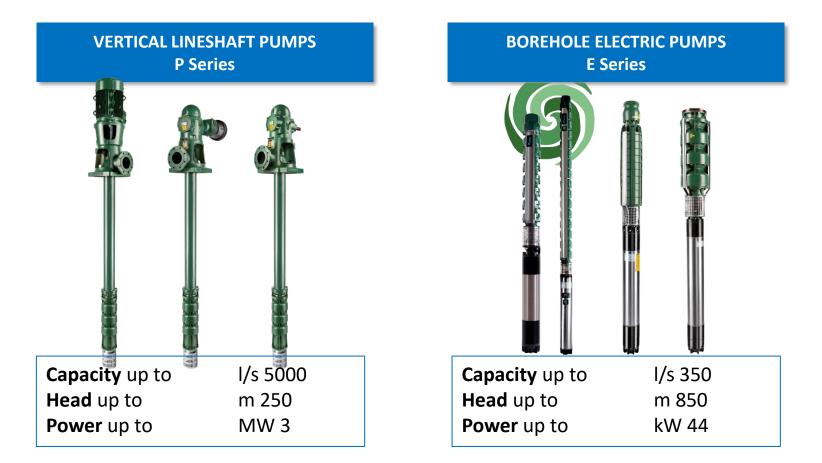

reliable, high-efficiency centrifugal **pumps** and electric submersible motors and in the creation of **advanced solutions** for managing the integrated water cycle.

## Historical and solid Italian reality



**Caprari** | COMPANY PRESENTATION

# • COMPANYBusiness

#### **MAIN SECTORS**

- Professional agricolture
- Waste Water
- Water Supply
- Marine
- Snowmaking
- Industry
- Fountains

Source: Caprari estimated figures





# • COMPANY Network

#### DOMESTIC NETWORK

- Caprari Headquater
- 17 Service Centres

#### INTERNATIONAL NETWORK

- 10 Subsidiaries
- +40 International strategic sales and service partners
- +20 Exclusive Distributors

### A strong network of distributors, agents and partners engaged for over 50 years in 96 countries



# ● PRODUCTS GROUND WATER EXTRACTION PUMPS



**Caprari** | COMPANY PRESENTATION

### APPLICATIONS

### **CLEAN WATER boosting and ricirculation pumps**





# APPLICATIONSWASTEWATER



| Capacity up to | l/s 710 |
|----------------|---------|
| Head up to     | m 66    |
| Power up to    | kW 180  |

**Caprari** | COMPANY PRESENTATION

#### DRY INSTALLED SEWAGE ELECTRIC PUMPS K-Kompact Series



#### SUBMERSIBLEN FLOW ACCELERATORS AND MIXERS



# • COMPANYSubsiadiaries



CAPRARI FRANCE France



CAPRARI HELLAS CAN Greece CAPRARI HELLAS CAN

BOWBAS Caprari Caprari

BOMBAS CAPRARI Spain



Germany



CAPRARI PUMPS SHANGHAI CO. LTD. China



CAPRARI PUMPS Australia



CAPRARI TUNISIE Tunisie







CAPRARI PUMPS SHANGHAI CO. LTD. China

**OPERATION IN CHINA:** 

- Import of pumps from Italy
- Local assembly with local motors, base fr